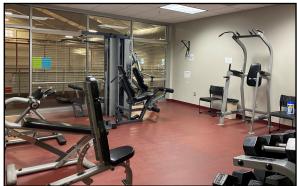

#### **Features**

- 2 Basketball Courts
- 2 Racquetball Courts
- 2 Pickle ball Courts
- Indoor Walking/ Running Track
  - Volleyball/Wally ball
  - Aerobics Room & Classes
    - Line Dancing
    - Weight Room
    - Cardio Equipment