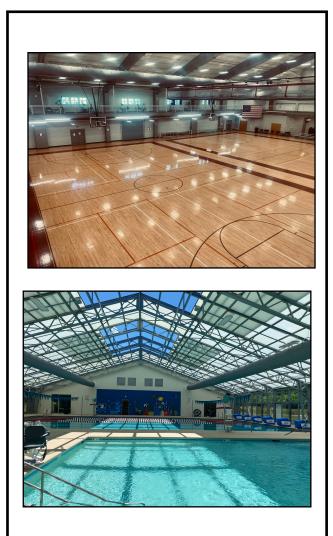

#### **Features**

- 2 Basketball Courts
- 2 Racquetball Courts
- 2 Pickle ball Courts
- Indoor Walking/ Running Track
  - Volleyball/Wally ball
  - Aerobics Room & Classes
    - Line Dancing
    - Weight Room
    - Cardio Equipment

#### Aquatic Center:

- 6 Lane Lap Pool
- Therapeutic Pool
- **Recreational Swimming** 
  - Water Aerobics
  - Party facility
- AQUA ZUMBA \*additional Fee

4 or 8 hour rentals

**Room Options:** 

Kitchenettes